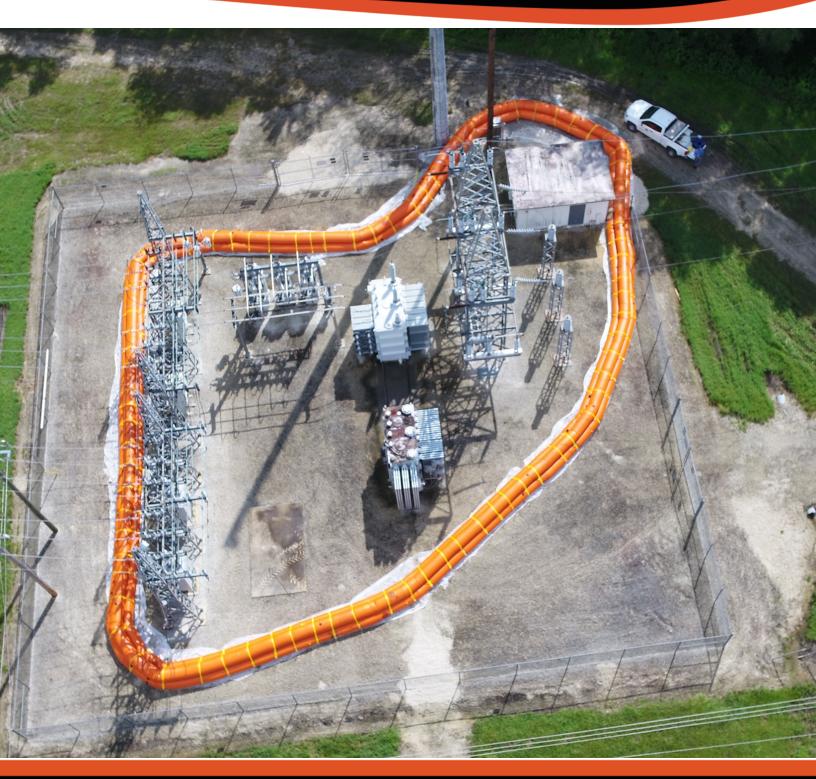

#### **Utilities Protection**

Tiger Dam™ is commonly used to protect substations, allowing utilities company to keep vital and essential services available to the public during flood events.