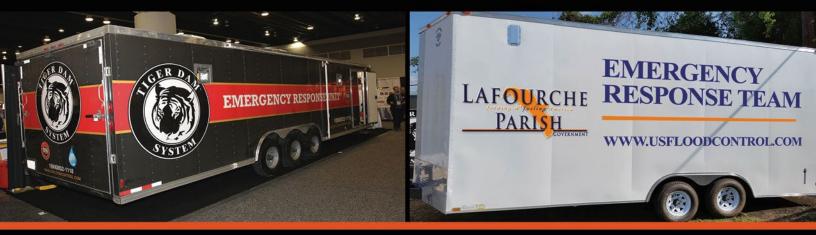

# TIGER DAM™ SYSTEM EMERGENCY RESPONSE TRAILERS

### Emergency Response Trailers 18"/24"/36"/42" Tiger Dams™ Fully equipped for Rapid Mobility Deployment