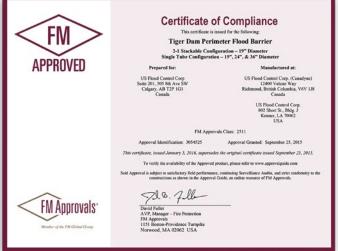

# TIGER DAM™ SYSTEMS FM APPROVAL

# RIGOROUSLY TESTED AT THE ENGINEERING RESEARCH AND DEVELOPMENT CENTER IN VICKSBURG, MISSISSIPPI

The Tiger Dam™ System was tested by the Army Corp of Engineers at the Engineer Research and Development Center (ERDC) in Vicksburg, MS, against the FM Approvals Standard 2510 (Approval Standard for Flood Abatement Equipment) with representatives from FM Approvals and ASFPM (Association of State Flood Plain Managers) overseeing the protocol.

FM Approvals Standard 2510 is very stringent certification procedure that is ANSI (American National Standards Institute) recognized and approved, which compares to UL, CSA and European standards.

During testing, Tiger  $Dam^{TM}$  was set up in 1/5 the time of sandbags and withstood high velocity riverine currents, debris impact, intensive wave testing and over-topping without failure.

All 4 standard sizes of Tiger Dam™ are Platinum Level Certified by FM Approvals for use as a temporary perimeter barrier for flood abatement.