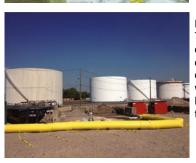

#### **Hazmat Containment**

Tiger Dam™ is used by refineries, chemical plants and industrial plants for containment, secondary containment and diversion. It can be used to keep flood waters out of a plant, and to keep harmful liquid from breaching the property, putting the public and environment at risk.