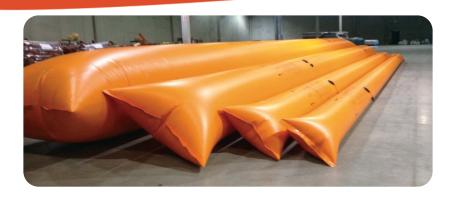

### TIGER DAM™ SYSTEMS

U.S. Flood Control Corp. is the sole manufacturer of the Tiger Dam flood protection system. This emergency rapid deployment flood protection system is unique, affordable, and effective. The Tiger Dam  $^{\text{TM}}$  System consists of flexible tubes which can be quickly joined end to end, stacked and filled with water. The pyramid-shaped structure forms a barrier to protect buildings, utilities, infrastructure and any other facilities prior to the onset of a flood.

The dams can be filled with a fire hydrant, transfer pump, water truck or any other water source. They are capable of being stacked to a maximum height of 32 feet, and can be linked together seamlessly for miles. Tiger  $Dam^{TM}$  is flexible – it can be turned and bent into any shape.

When deployed properly, the Tiger Dam™ System can divert up to 100% of floodwaters. This system can be assembled in minutes using floodwater or any water source with the help of as few as two people