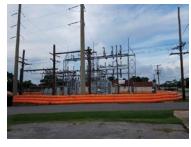

#### **Utilities Protection**

Tiger Dam™ is commonly used to protect substations, allowing utilities company to keep vital and essential services available to the public during flood events.