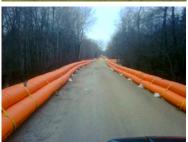

#### **DOT Protection**

Tiger Dam™ is used to create a continuous barrier along roadways to keep flood waters from causing dangerous conditions for drivers, and prevent costly road closures.