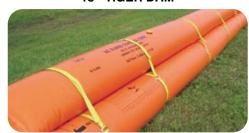

Tiger Dam<sup>™</sup> are available in standard sizes of 18", 24", 36" and 42"  $\times$  50' sections. They are stackable to 32' and can be joined together for miles of seamless protection.

# TIGER DAM™ SYSTEMS

18" TIGER DAM™

24" TIGER DAM™

36" SUPER TIGER DAM™

42" TIGER DAM™

**STACKABLE CRATES** 