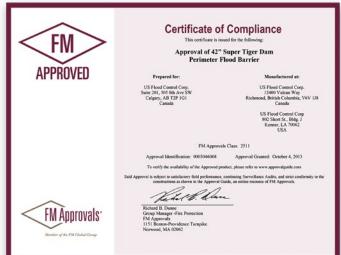

# TIGER DAM™ SYSTEMS FM APPROVAL

# RIGOROUSLY TESTED AT THE ENGINEERING RESEARCH AND DEVELOPMENT CENTER IN VICKSBURG, MISSISSIPPI

The Tiger Dam™ System was tested by the Army Corp of Engineers at the Engineer Research and Development Center (ERDC) in Vicksburg, MS, against the FM Approvals Standard 2510 (Approval Standard for Flood Abatement Equipment) with representatives from FM Approvals and ASFPM (Association of State Flood Plain Managers) overseeing the protocol.

FM Approvals Standard 2510 is very stringent certification procedure that is ANSI (American National Standards Institute) recognized and approved, which compares to UL, CSA and European standards.

During testing, Tiger  $Dam^{TM}$  was set up in 1/5 the time of sandbags and withstood high velocity riverine currents, debris impact, intensive wave testing and over-topping without failure.

All 4 standard sizes of Tiger Dam™ are Platinum Level Certified by FM Approvals for use as a temporary perimeter barrier for flood abatement.