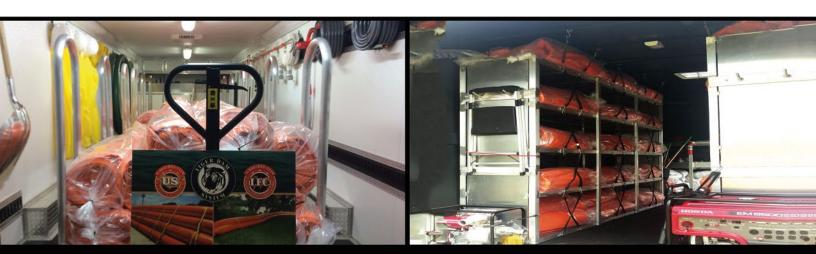

# TIGER DAM™ SYSTEM EMERGENCY RESPONSE TRAILERS

### Emergency Response Trailers 18"/24"/36"/42" Tiger Dams™ Fully equipped for Rapid Mobility Deployment