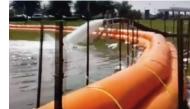

#### Dewatering

Tiger Dam is used to dewater buildings, properties or roadways. By preventing new water from entering the area, responders are able to pump water over the barrier and hold it out.

Temporary Holding Tank / Reservoir

Tiger Dam™ is used to build reservoirs to hold flood waters when dewatering after flood events. They are used to hold potable water, water ponds for fire fighting.