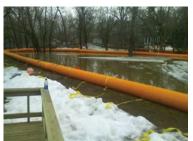

#### Dewatering

Tiger Dam is used to dewater buildings, properties or roadways. By preventing new water from entering the area, responders are able to pump water over the barrier and hold it out.

Temporary Holding Tank / Reservoir

#### **Hazmat Containment**

Tiger Dam™ is used by refineries, chemical plants and industrial plants for containment, secondary containment and diversion. It can be used to keep flood waters out of a plant, and to keep harmful liquid from breaching the property, putting the public and environment at risk.