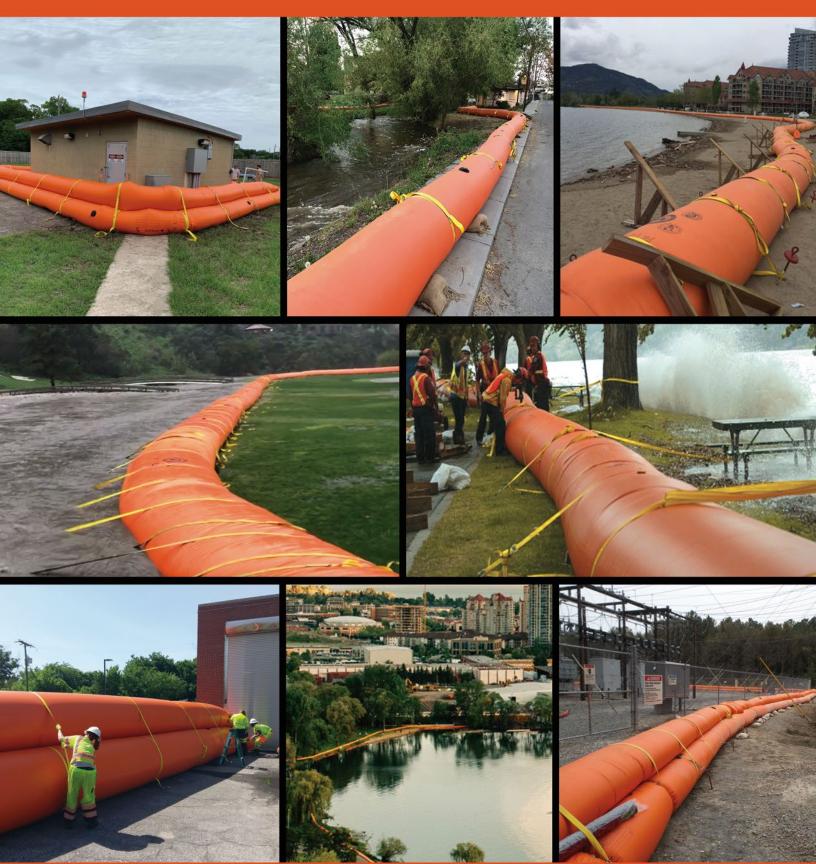

# FM APPROVED TIGER DAM™ VARIOUS PRODUCT APPLICATIONS

#### **Property Protection**

Tiger Dam™ is used to create a ring barrier around or partially around vulnerable properties. Hospitals, prisons, police departments, Emergency operations center's, hotels, golf courses, etc.

#### **Utilities Protection**

Tiger Dam™ is commonly used to protect substations, allowing utilities company to keep vital and essential services available to the public during flood events.

#### **DOT Protection**

Tiger Dam™ is used to create a continuous barrier along roadways to keep flood waters from causing dangerous conditions for drivers, and prevent costly road closures.

#### Dewatering

Tiger Dam is used to dewater buildings, properties or roadways. By preventing new water from entering the area, responders are able to pump water over the barrier and hold it out.

Temporary Holding Tank / Reservoir

Tiger Dam™ is used to build reservoirs to hold flood waters when dewatering after flood events. They are used to hold potable water, water ponds for fire fighting.

#### **Shoreline Protection**

Tiger Dam™ is used for shoreline and riverbank flood protection and diversion. Keeping water from pouring into communities.

#### **Hazmat Containment**

Tiger Dam™ is used by refineries, chemical plants and industrial plants for containment, secondary containment and diversion. It can be used to keep flood waters out of a plant, and to keep harmful liquid from breaching the property, putting the public and environment at risk.