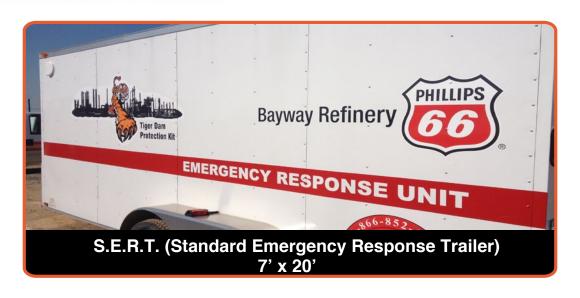

# TIGER DAM™ SYSTEM EMERGENCY RESPONSE TRAILERS

### Emergency Response Trailers 18"/24"/36"/42" Tiger Dams™ Fully equipped for Rapid Mobility Deployment