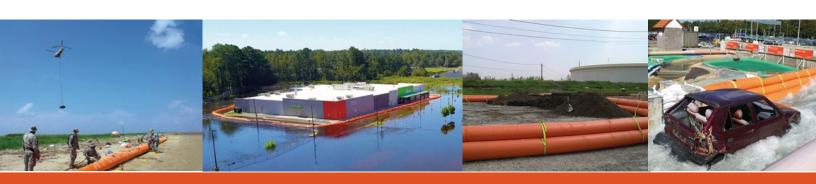

#### **Property Protection**

Tiger Dam™ is used to create a ring barrier around or partially around vulnerable properties. Hospitals, prisons, police departments, Emergency operations center's, hotels, golf courses, etc.

#### **Utilities Protection**

Tiger Dam™ is commonly used to protect substations, allowing utilities company to keep vital and essential services available to the public during flood events.

#### **DOT Protection**

Tiger Dam™ is used to create a continuous barrier along roadways to keep flood waters from causing dangerous conditions for drivers, and prevent costly road closures.

Tiger Dam™ is used to build reservoirs to hold flood waters when dewatering after flood events. They are used to hold potable water, water ponds for fire fighting.