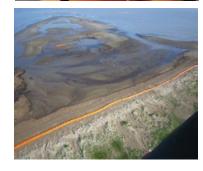

#### **Shoreline Protection**

Tiger Dam™ is used for shoreline and riverbank flood protection and diversion. Keeping water from pouring into communities.